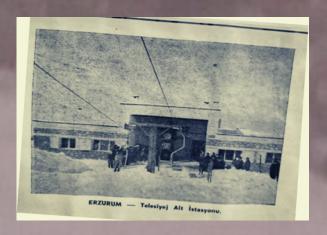

Türk ve Avusturyalı teknisyenler tarafından monte edilen ve 1968 yılında kullanıma hazır getirilen Erzurum telesiyejinin açılışı Spor Toto hasılatıyla 1969 yılında gerçekleşti

1974 yılında Hınıs Boğazında yapılan ilk Kayak Evi'nin yanı sıra telesiyejin alt istasyonunda büyük bir saha ağaçlandırılmış ve eski köprünün altında bir havuz yapılarak burası turistik bir hale getirilmeye başlanmıştı