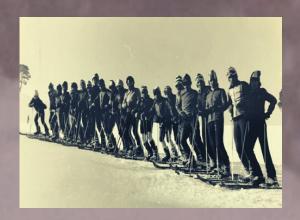

### YARIŞMA HAKKINDA

3-4 Nisan'da Türkiye'de ilk kez Palandöken'de gerçekleştirilen freestyle kayak şampiyonası Erkekler ve Bayanlar kategorisinde gerçekleştirip renkli görüntülere sahne olan şampiyonada zevkli ve heyecanlı anlar yaşandı.

Organizasyonu Düzenleyen

Diğer Sponsorlarımız

Ana Sponsor

Türkiye'nin çeşitli kentlerinden gelen 15'i kadın 73 sporcu rampalardan atlayışlar yaptı. Kadınlar ve erkekler kategorisinde düzenlenen yarış sırasında 2 bin 800 metreden havalanan sporcular gökyüzünde resital sundu.