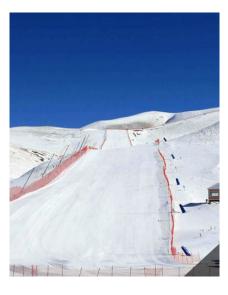

| EJDER3200                  | PİSTLER                    | UZUNLUK                 | DERECESÍ             |  |
|----------------------------|----------------------------|-------------------------|----------------------|--|
|                            | 1/A                        | 2555 M                  | SİYAH                |  |
|                            | 1/B                        | 995 M                   | KIRMIZI              |  |
|                            | 2                          | 1977 M                  | SİYAH                |  |
|                            | 3                          | 1783 M                  | SİYAH                |  |
|                            | 6                          | 1760 M                  | MAVİ                 |  |
|                            | 7                          | 2128 M                  | KIRMIZI              |  |
|                            | 11                         | 2128 M                  | MAVİ                 |  |
| 1/B NOLU PIST  2 NOLU PIST | 1/A NOLU PIST  3 NOLU PIST |                         |                      |  |
| 6 NOLU PİST                | 7 NOLU PIST                |                         |                      |  |
| 11 NOLU PİST               |                            | KONAKLI KAY<br>Pist bil | AK MERKEZİ<br>Gileri |  |