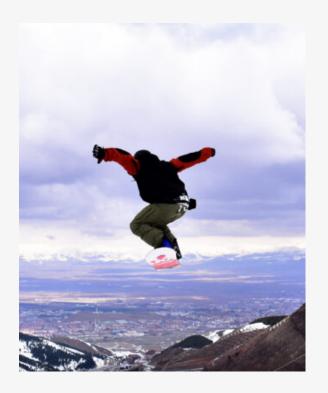

### EJDER 3200 TÜRK KAYAK VAKFI FREESTYLE ŞAMPİYONASI 3-4 NİSAN

### YARIŞMA HAKKINDA

3-4 Nisan'da Türkiye'de ilk kez Palandöken'de gerçekleştirilen freestyle kayak şampiyonası Erkekler ve Bayanlar kategorisinde gerçekleştirip renkli görüntülere sahne olan şampiyonada zevkli ve heyecanlı anlar yaşandı.

Organizasyonu Düzenleyen

Diğer Sponsorlarımız

Ana Sponsor

Türkiye'nin çeşitli kentlerinden gelen 15'i kadın 73 sporcu rampalardan atlayışlar yaptı. Kadınlar ve erkekler kategorisinde düzenlenen yarış sırasında 2 bin 800 metreden havalanan sporcular gökyüzünde resital sundu.