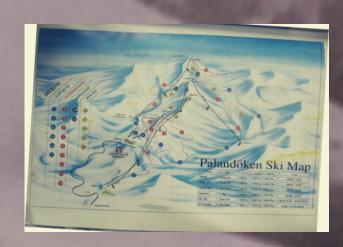

| EJDER3200                  | PİSTLER                    | UZUNLUK                 | DERECESÍ             |  |
|----------------------------|----------------------------|-------------------------|----------------------|--|
|                            | 1/A                        | 2555 M                  | SİYAH                |  |
|                            | 1/B                        | 995 M                   | KIRMIZI              |  |
|                            | 2                          | 1977 M                  | SİYAH                |  |
|                            | 3                          | 1783 M                  | SİYAH                |  |
|                            | 6                          | 1760 M                  | MAVİ                 |  |
|                            | 7                          | 2128 M                  | KIRMIZI              |  |
|                            | 11                         | 2128 M                  | MAVİ                 |  |
| 1/B NOLU PIST  2 NOLU PIST | 1/A NOLU PIST  3 NOLU PIST |                         |                      |  |
| 6 NOLU PİST                | 7 NOLU PIST                |                         |                      |  |
| 11 NOLU PİST               |                            | KONAKLI KAY<br>Pist bil | AK MERKEZİ<br>Gileri |  |