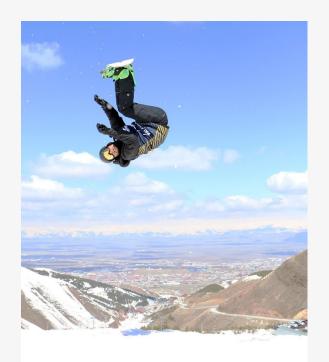

### EJDER 3200 TÜRK KAYAK VAKFI FREESTYLE ŞAMPİYONASI 3-4 NİSAN

### YARIŞMA HAKKINDA

3-4 Nisan'da Türkiye'de ilk kez Palandöken'de gerçekleştirilen freestyle kayak şampiyonası Erkekler ve Bayanlar kategorisinde gerçekleştirip renkli görüntülere sahne olan şampiyonada zevkli ve heyecanlı anlar yaşandı.

Organizasyonu Düzenleyen

Diğer Sponsorlarımız

Ana Sponsor

Türkiye'nin çeşitli kentlerinden gelen 15'i kadın 73 sporcu rampalardan atlayışlar yaptı. Kadınlar ve erkekler kategorisinde düzenlenen yarış sırasında 2 bin 800 metreden havalanan sporcular gökyüzünde resital sundu.