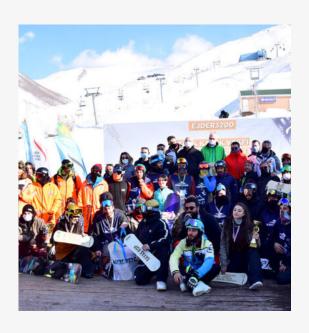

### YARIŞMA HAKKINDA

3-4 Nisan'da Türkiye'de ilk kez Palandöken'de gerçekleştirilen freestyle kayak şampiyonası Erkekler ve Bayanlar kategorisinde gerçekleştirip renkli görüntülere sahne olan şampiyonada zevkli ve heyecanlı anlar yaşandı.

Organizasyonu Düzenleyen

Diğer Sponsorlarımız

Ana Sponsor

Türkiye'nin çeşitli kentlerinden gelen 15'i kadın 73 sporcu rampalardan atlayışlar yaptı. Kadınlar ve erkekler kategorisinde düzenlenen yarış sırasında 2 bin 800 metreden havalanan sporcular gökyüzünde resital sundu.

Büyük heyecana sahne olan yarışmanın kadınlar kategorisinde birinciliği Şule Özcan elde ederken, Gülşah Yakut ikinci Hülya Seda ise üçüncü oldu. Erkeklerde de Hasan Kemaloğlu birincilik kupasını kaldırdı. Elet Hall ikinci, Deniz Altınok da üçüncü olarak madalyaların sahibi oldu.

Sonuçların açıklanmasının ardından düzenlenen ödül törenine katılan Büyükşehir Belediyesi Başkanvekili Fevzi Polat, Çek Cumhuriyeti Türkiye Büyükelçisi Pavel Vacek, Büyükşehir Belediyesi Genel Sekreter Yardımcısı Murat Altundağ, Ejder 3200 A.Ş. Genel Müdürü Selim Bağrıyanık, Türk Kayak Vakfı Başkanı Atakan Alaftargil ve yönetim kurulu üyeleri sporcularına ödüllerini verdi.