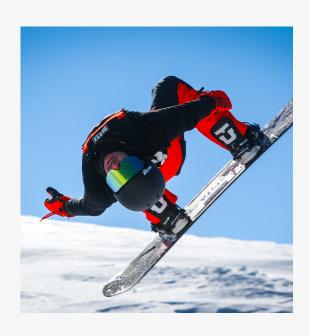

### EJDER 3200 TÜRK KAYAK VAKFI FREESTYLE ŞAMPİYONASI 3-4 NİSAN

### YARIŞMA HAKKINDA

3-4 Nisan'da Türkiye'de ilk kez Palandöken'de gerçekleştirilen freestyle kayak şampiyonası Erkekler ve Bayanlar kategorisinde gerçekleştirip renkli görüntülere sahne olan şampiyonada zevkli ve heyecanlı anlar yaşandı.

Organizasyonu Düzenleyen

Diğer Sponsorlarımız

Ana Sponsor

Türkiye'nin çeşitli kentlerinden gelen 15'i kadın 73 sporcu rampalardan atlayışlar yaptı. Kadınlar ve erkekler kategorisinde düzenlenen yarış sırasında 2 bin 800 metreden havalanan sporcular gökyüzünde resital sundu.