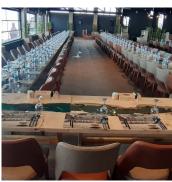

## KÜRE KAFE

PALANDÖKEN HAFTALIK BASIN BÜLTENİ

Türkiye'de 2720 metrede bir ilk olan Küre Kafe&Restorant tüm dağ manzarasını görmek ve tüm eğlenceyi keşfetmek için sevdiklerinizle,eşsiz Dünya mutfağı lezzetlerinin yanı sıra yöresel lezzetler ile siz değerli konuklarımıza yiyecek ve içecek servisi sunuyor.

2016 yılında Büyükşehir
Belediyesi iştirak şirketi
Ejder3200 tarafından hizmete
giren Küre Kafe iç kısımda 35
masa ve terasıyla birlikte toplam
60 masa ile hizmet vermektedir.
Restoran kısmı iç kısımda 60
terasıyla birlikte 90 masa
kapasiteli olup içerisinde çocuk
oyun parkı bay bayan
abdesthaneler ve mescit
bulunmaktadır.