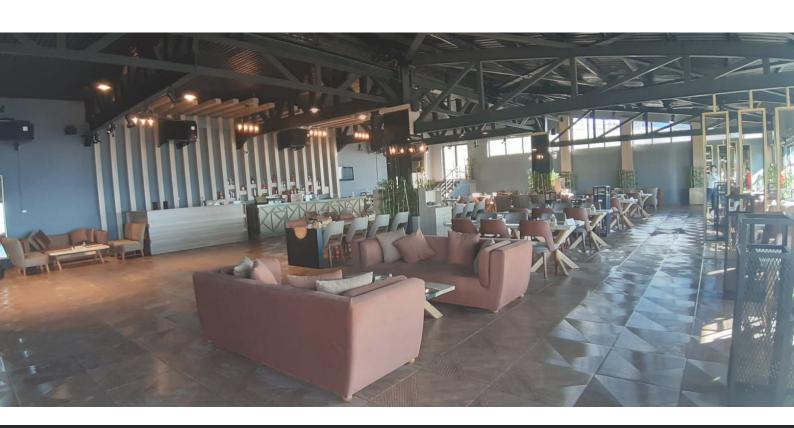

## KÜRE KAFE

PALANDÖKEN HAFTALIK BASIN BÜLTENİ

Türkiye'de 2720 metrede bir ilk olan Küre Kafe&Restorant tüm dağ manzarasını görmek ve tüm eğlenceyi keşfetmek için sevdiklerinizle,eşsiz Dünya mutfağı lezzetlerinin yanı sıra yöresel lezzetler ile siz değerli konuklarımıza yiyecek ve içecek servisi sunuyor.

#### Muhteşem Konumu ile Eşsiz Lezzetlerin Adresi

Çevresinde Murat Dedeman ve 7/A pistini bulunduran dağın kalbi konumunda olan Gondol orta istasyonu B telesiyejinin bağlantı noktasında eşsiz lezzetleri ile kendiniz ve sevdinliklerinizle unutulmaz bir an geçirin .

2016 yılında Büyükşehir
Belediyesi iştirak şirketi
Ejder3200 tarafından hizmete
giren Küre Kafe iç kısımda 35
masa ve terasıyla birlikte toplam
60 masa ile hizmet vermektedir.
Restoran kısmı iç kısımda 60
terasıyla birlikte 90 masa
kapasiteli olup içerisinde çocuk
oyun parkı bay bayan
abdesthaneler ve mescit
bulunmaktadır.