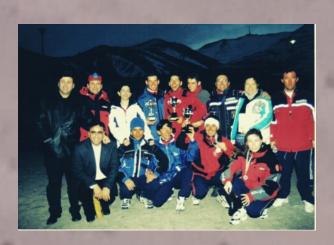

### EJDER 3200 TÜRK KAYAK VAKFI FREESTYLE ŞAMPİYONASI 3-4 NİSAN

### YARIŞMA HAKKINDA

3-4 Nisan'da Türkiye'de ilk kez Palandöken'de gerçekleştirilen freestyle kayak şampiyonası Erkekler ve Bayanlar kategorisinde gerçekleştirip renkli görüntülere sahne olan şampiyonada zevkli ve heyecanlı anlar yaşandı.

Organizasyonu Düzenleyen

Diğer Sponsorlarımız

Ana Sponsor

Türkiye'nin çeşitli kentlerinden gelen 15'i kadın 73 sporcu rampalardan atlayışlar yaptı. Kadınlar ve erkekler kategorisinde düzenlenen yarış sırasında 2 bin 800 metreden havalanan sporcular gökyüzünde resital sundu.

Büyük heyecana sahne olan yarışmanın kadınlar kategorisinde birinciliği Şule Özcan elde ederken, Gülşah Yakut ikinci Hülya Seda ise üçüncü oldu. Erkeklerde de Hasan Kemaloğlu birincilik kupasını kaldırdı. Elet Hall ikinci, Deniz Altınok da üçüncü olarak madalyaların sahibi oldu.

Sonuçların açıklanmasının ardından düzenlenen ödül törenine katılan Büyükşehir Belediyesi Başkanvekili Fevzi Polat, Çek Cumhuriyeti Türkiye Büyükelçisi Pavel Vacek, Büyükşehir Belediyesi Genel Sekreter Yardımcısı Murat Altundağ, Ejder 3200 A.Ş. Genel Müdürü Selim Bağrıyanık, Türk Kayak Vakfı Başkanı Atakan Alaftargil ve yönetim kurulu üyeleri sporcularına ödüllerini verdi.