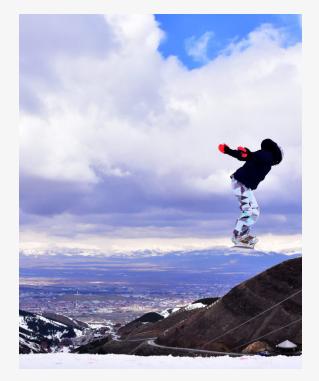

### EJDER 3200 TÜRK KAYAK VAKFI FREESTYLE ŞAMPİYONASI 3-4 NİSAN

### YARIŞMA HAKKINDA

3-4 Nisan'da Türkiye'de ilk kez Palandöken'de gerçekleştirilen freestyle kayak şampiyonası Erkekler ve Bayanlar kategorisinde gerçekleştirip renkli görüntülere sahne olan şampiyonada zevkli ve heyecanlı anlar yaşandı.

Organizasyonu Düzenleyen

Diğer Sponsorlarımız

Ana Sponsor

Türkiye'nin çeşitli kentlerinden gelen 15'i kadın 73 sporcu rampalardan atlayışlar yaptı. Kadınlar ve erkekler kategorisinde düzenlenen yarış sırasında 2 bin 800 metreden havalanan sporcular gökyüzünde resital sundu.