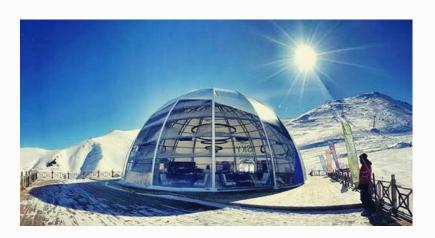

## KÜRE KAFE

PALANDÖKEN HAFTALIK BASIN BÜLTENİ

Türkiye'de 2720 metrede bir ilk olan Küre Kafe&Restorant tüm dağ manzarasını görmek ve tüm eğlenceyi keşfetmek için sevdiklerinizle,eşsiz Dünya mutfağı lezzetlerinin yanı sıra yöresel lezzetler ile siz değerli konuklarımıza yiyecek ve içecek servisi sunuyor.

#### Muhteşem Konumu ile Eşsiz Lezzetlerin Adresi

Çevresinde Murat Dedeman ve 7/A pistini bulunduran dağın kalbi konumunda olan Gondol orta istasyonu B telesiyejinin bağlantı noktasında eşsiz lezzetleri ile kendiniz ve sevdinliklerinizle unutulmaz bir an geçirin .