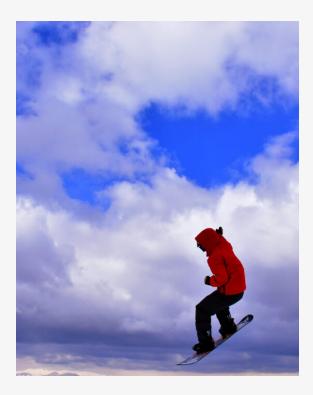

### EJDER 3200 TÜRK KAYAK VAKFI FREESTYLE ŞAMPİYONASI 3-4 NİSAN

### YARIŞMA HAKKINDA

3-4 Nisan'da Türkiye'de ilk kez Palandöken'de gerçekleştirilen freestyle kayak şampiyonası Erkekler ve Bayanlar kategorisinde gerçekleştirip renkli görüntülere sahne olan şampiyonada zevkli ve heyecanlı anlar yaşandı.

Organizasyonu Düzenleyen

Diğer Sponsorlarımız

Ana Sponsor

Türkiye'nin çeşitli kentlerinden gelen 15'i kadın 73 sporcu rampalardan atlayışlar yaptı. Kadınlar ve erkekler kategorisinde düzenlenen yarış sırasında 2 bin 800 metreden havalanan sporcular gökyüzünde resital sundu.